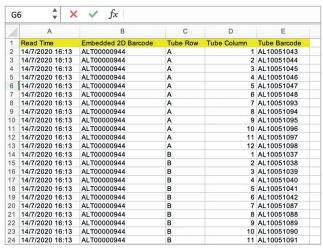

#### **Customise export data settings**

Export barcode data as Excel or Word file format, with content defined by the user.