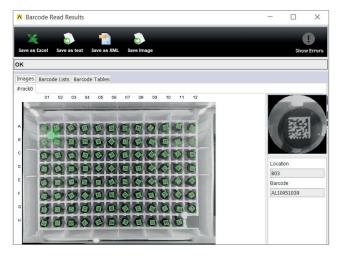

#### Automatic rack identification

Decodes 1D barcodes on any rack side and 2D embedded rack barcodes.

#### Auto read

Barcode decoding is automatically initiated when racks are placed on the reader window.

# Barcode error handling

Adaptive mechanism detects and reports missing tubes. Advanced barcode error handling options.